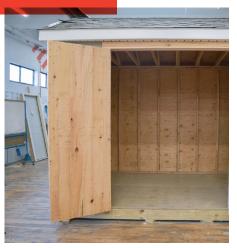

#### THE STANDARD SHED Price: \$3,000

Our base shed includes the following:

- 8' x 10' (or smaller) shed with pressure-treated plywood and floor joists.
- CertainTeed Vinyl siding
- GAF asphalt shingles
- Aluminum trim
- Single 3' cedar barn door.