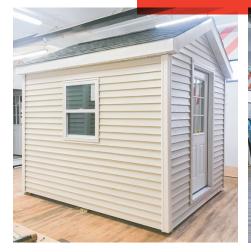

#### THE STANDARD SHED Price: \$3,000

Our base shed includes the following:

- 8' x 10' (or smaller) shed with pressure-treated plywood and floor joists.
- CertainTeed Vinyl siding
- GAF asphalt shingles
- Aluminum trim
- Single 3' cedar barn door.

+\$150 delivery fee: We deliver within 12 miles of Paterson. Obstacles like fences, retaining walls, and narrow driveways may hinder our ability to deliver the shed.

\*Purchaser is responsible for any permit or town ordinance needed for a shed, as well as prepping the shed location: level ground and proper drainage (ex: gravel or concrete).