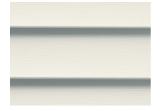

### VINYL SIDING

STERLING GRAY

SANDSTONE BEIGE

SAVANNAH WICKER

**DESERT TAN** 

CHARCOAL

**MISSION BROWN** 

**OYSTER GRAY** 