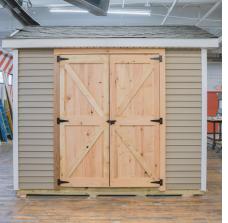

#### THE STANDARD SHED Price: \$3,000

Our base shed includes the following:

- 8' x 10' (or smaller) shed with pressure-treated plywood and floor joists.
- CertainTeed Vinyl siding
- GAF asphalt shingles
- Aluminum trim
- Single 3' cedar barn door.

# **DOOR LOCATION**

Additional costs may apply for added customizations, depending on what you choose.

- + \$200 for a double cedar barn door
- + \$200 for added glass in the cedar door
- + \$200 for a single steel doors
- + \$150 for a single 2'x 2' window