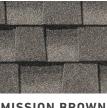

#### THE STANDARD SHED Price: \$3,000

Our base shed includes the following:

- 8' x 10' (or smaller) shed with pressure-treated plywood and floor joists.
- CertainTeed Vinyl siding
- GAF asphalt shingles
- Aluminum trim
- Single 3' cedar barn door.

BARKWOOD

**SHAKEWOOD** 

WEATHERED WOOD

WILLIAMSBURG SLATE

BIRCHWOOD