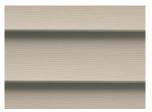

### VINYL SIDING

STERLING GRAY

SANDSTONE BEIGE

SAVANNAH WICKER

**DESERT TAN** 

CHARCOAL

**MISSION BROWN** 

**OYSTER GRAY** 

BARKWOOD

**SHAKEWOOD** 

WEATHERED WOOD

WILLIAMSBURG SLATE

BIRCHWOOD