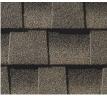

#### THE STANDARD SHED Price: \$3,000

Our base shed includes the following:

- 8' x 10' (or smaller) shed with pressure-treated plywood and floor joists.
- CertainTeed Vinyl siding
- GAF asphalt shingles
- Aluminum trim
- Single 3' cedar barn door.

BARKWOOD

**SHAKEWOOD** 

WEATHERED WOOD

WILLIAMSBURG SLATE

BIRCHWOOD