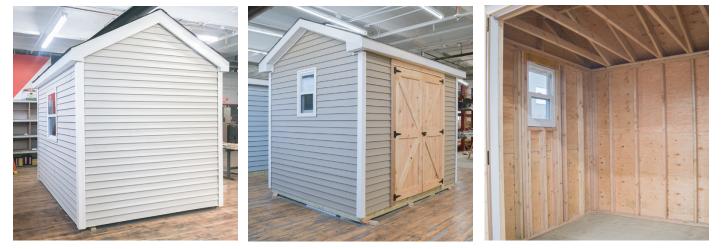

#### THE STANDARD SHED Price: \$3,000

Our base shed includes the following:

- 8' x 10' (or smaller) shed with pressure-treated plywood and floor joists.
- CertainTeed Vinyl siding
- GAF asphalt shingles
- Aluminum trim
- Single 3' cedar barn door.

# **DOOR LOCATION**

Additional costs may apply for added customizations, depending on what you choose.

- + \$200 for a double cedar barn door
- + \$200 for added glass in the cedar door
- + \$200 for a single steel doors
- + \$150 for a single 2'x 2' window