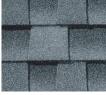

#### THE STANDARD SHED Price: \$3,000

Our base shed includes the following:

- 8' x 10' (or smaller) shed with pressure-treated plywood and floor joists.
- CertainTeed Vinyl siding
- GAF asphalt shingles
- Aluminum trim
- Single 3' cedar barn door.

BARKWOOD

**SHAKEWOOD** 

WEATHERED WOOD

WILLIAMSBURG SLATE

BIRCHWOOD